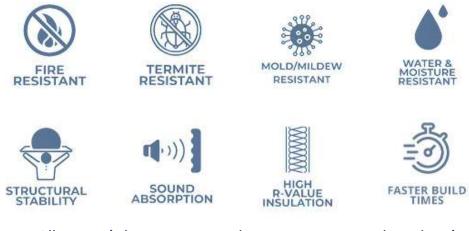

### **Structural Insulated Panel System**

SIP panels present a compelling alternative to traditional construction methods for both residential and commercial applications.

## Proprietary Smart Panel System vthat you can trust.

All material components have an approved evaluation report and/or UL certification where applicable.