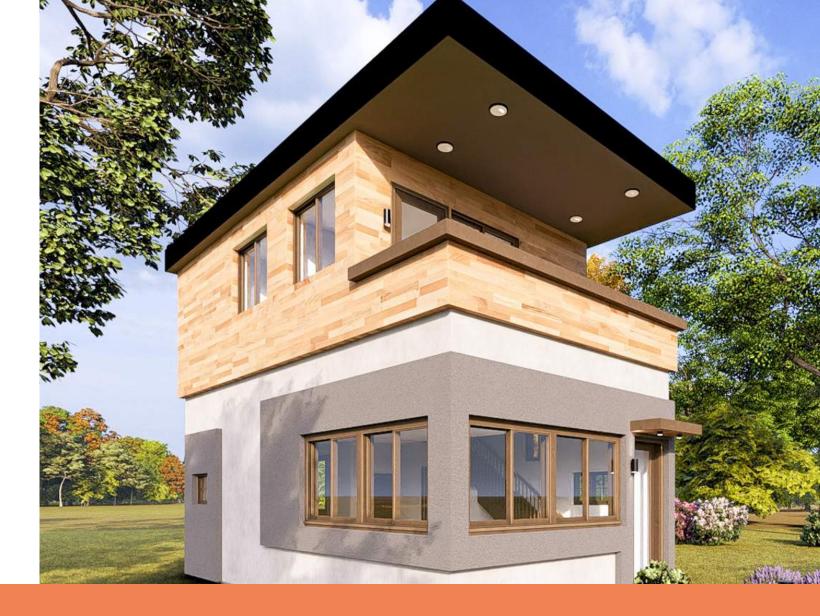

## Introducing The La Jolla POD

Introducing The La Jolla POD, this perfect casita or ADU (Accessory Dwelling Unit) designed to seamlessly integrate into your backyard oasis. This luxurious 967-square-foot La Jolla POD is meticulously crafted to elevate your living experience. Within its walls, discover the perfect fusion of comfort and functionality, featuring a private bath, 2nd story vewing Deck, fully-equipped kitchen, and a versatile office/bedroom space. Whether you seek solitude for creative endeavors or simply crave a tranquil sanctuary to unwind.

The La Jolla Pod offers a haven tailored to your every need. Embrace the serenity of simplicity and embark on a journey of unparalleled relaxation and inspiration within the confines of your own backyard retreat. Welcome home to La Jolla POD, where every square foot is an invitation to indulge in the art of living well.

## Interior :

Offering 967 square feet of luxury living space. Its sleek design blends seamlessly with the natural landscape, while inside, every inch is thoughtfully utilized for comfort and functionality. The private bath, fully equipped kitchen, and versatile office/Bedroom space are strategically planned out.