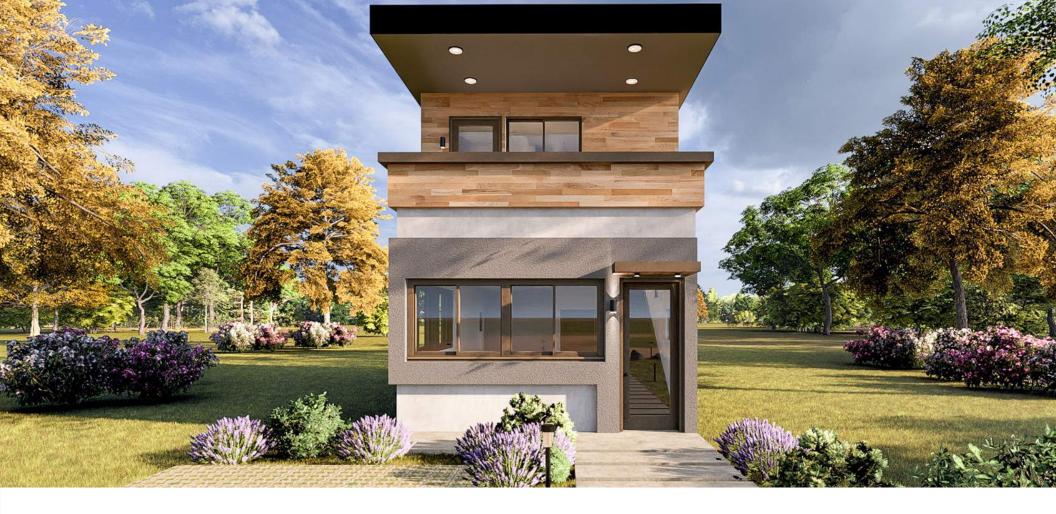

## Introducing The La Jolla POD

Introducing The La Jolla POD, this perfect casita or ADU (Accessory Dwelling Unit) designed to seamlessly integrate into your backyard oasis. This luxurious 967-square-foot La Jolla POD is meticulously crafted to elevate your living experience. Within its walls, discover the perfect fusion of comfort and functionality, featuring a private bath, 2nd story vewing Deck, fully-equipped kitchen, and a versatile office/bedroom space. Whether you seek solitude for creative endeavors or simply crave a tranquil sanctuary to unwind.

The La Jolla Pod offers a haven tailored to your every need. Embrace the serenity of simplicity and embark on a journey of unparalleled relaxation and inspiration within the confines of your own backyard retreat. Welcome home to La Jolla POD, where every square foot is an invitation to indulge in the art of living well.

## Interior :

Offering 967 square feet of luxury living space. Its sleek design blends seamlessly with the natural landscape, while inside, every inch is thoughtfully utilized for comfort and functionality. The private bath, fully equipped kitchen, and versatile office/Bedroom space are strategically planned out.