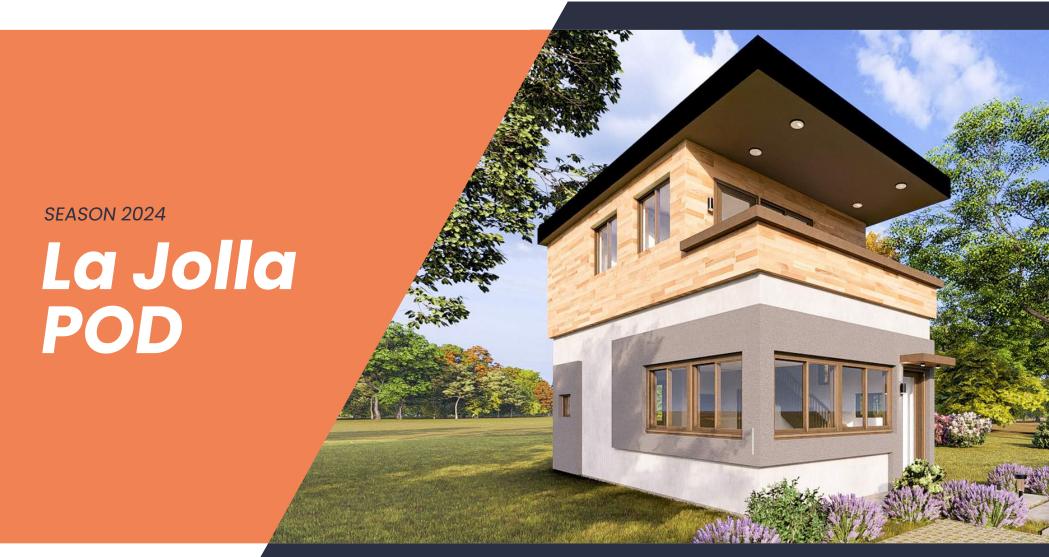

## Introducing The La Jolla POD

Introducing The La Jolla POD, this perfect casita or ADU (Accessory Dwelling Unit) designed to seamlessly integrate into your backyard oasis. This luxurious 967-square-foot La Jolla POD is meticulously crafted to elevate your living experience. Within its walls, discover the perfect fusion of comfort and functionality, featuring a private bath, 2nd story vewing Deck, fully-equipped kitchen, and a versatile office/bedroom space. Whether you seek solitude for creative endeavors or simply crave a tranquil sanctuary to unwind.

## Interior :

Offering 967 square feet of luxury living space. Its sleek design blends seamlessly with the natural landscape, while inside, every inch is thoughtfully utilized for comfort and functionality. The private bath, fully equipped kitchen, and versatile office/Bedroom space are strategically planned out.