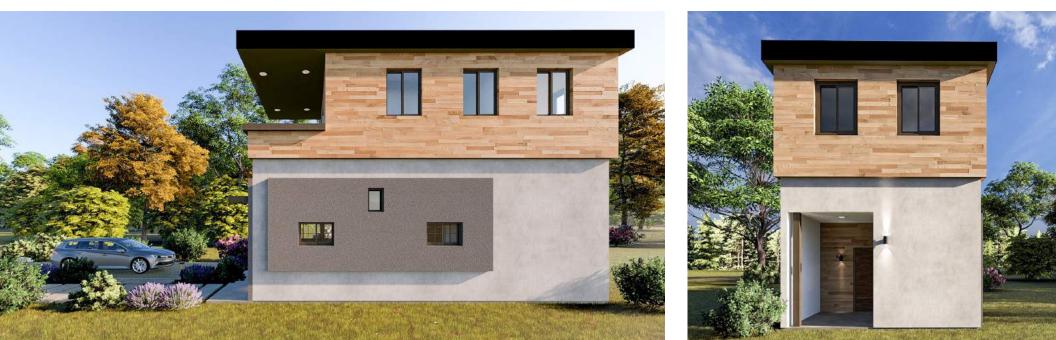

## Introducing The La Jolla POD

Introducing The La Jolla POD, this perfect casita or ADU (Accessory Dwelling Unit) designed to seamlessly integrate into your backyard oasis. This luxurious 967-square-foot La Jolla POD is meticulously crafted to elevate your living experience. Within its walls, discover the perfect fusion of comfort and functionality, featuring a private bath, 2nd story vewing Deck, fully-equipped kitchen, and a versatile office/bedroom space. Whether you seek solitude for creative endeavors or simply crave a tranquil sanctuary to unwind.

## Interior :

Offering 967 square feet of luxury living space. Its sleek design blends seamlessly with the natural landscape, while inside, every inch is thoughtfully utilized for comfort and functionality. The private bath, fully equipped kitchen, and versatile office/Bedroom space are strategically planned out.