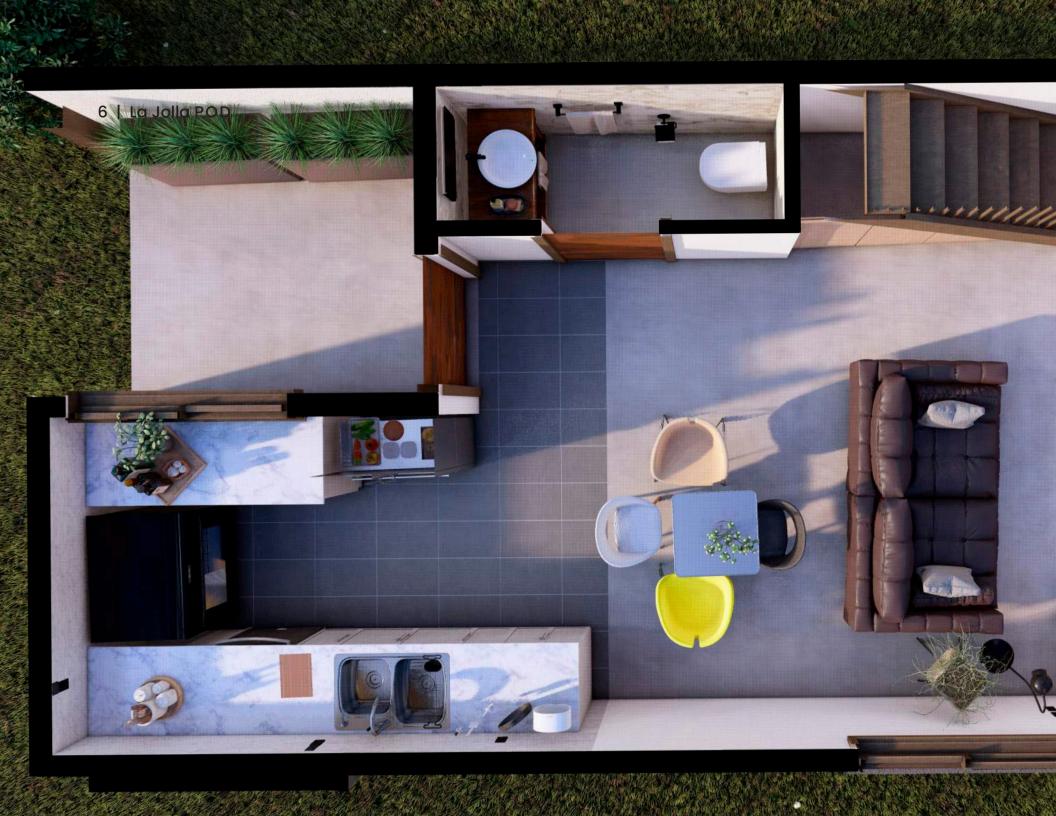

d inspiration within the confines of your own backyard retreat. Welcome home to La Jolla POD, where every square foot is an invitation to indulge in the art of living well.

## Interior :

Offering 967 square feet of luxury living space. Its sleek design blends seamlessly with the natural landscape, while inside, every inch is thoughtfully utilized for comfort and functionality. The private bath, fully equipped kitchen, and versatile office/Bedroom space are strategically planned out.











## Product Details :

Overall, the benefits of The La Jolla PODs encompass increased savings, reduced utility bills, minimal maintenance requirements, and eco-friendliness. These advantages make the La Jolla POD van attractive option for those seeking a more affordable and efficient living space.





Birds Eye View: First Floor

## **Birds Eye View: Second Floor**





Product Details :

- vv





## Product Details :

- Light Sand Stucco Finish
- Polished Concrete Floors
- Standard TPO Roof
- Light Texture Dry Wall Finish for Interior
- Mini-Split Heating & Cooling System

### **Structural Insulated Panel System**

SIP panels present a compelling alternative to traditional construction methods for both residential and commercial applications.

## Proprietary Smart Panel System vthat you can trust.



All material components have an approved evaluation report and/or UL certification where applicable.



#### **PROPRIETARY CONNECTION**

With a proprietary system for interlocking panels, Buildshure SIP Panels assemble much in the same way you would assemble Lego Blocks resulting in f