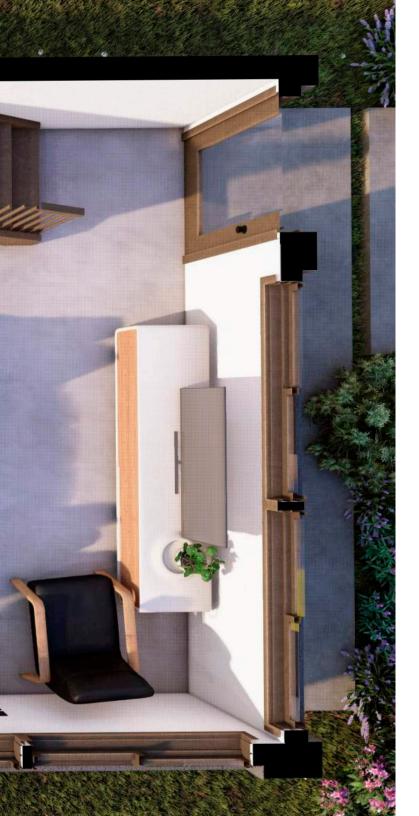

inspiration within the confines of your own backyard retreat. Welcome home to La Jolla POD, where every square foot is an invitation to indulge in the art of living well.

## Interior :

Offering 967 square feet of luxury living space. Its sleek design blends seamlessly with the natural landscape, while inside, every inch is thoughtfully utilized for comfort and functionality. The private bath, fully equipped kitchen, and versatile office/Bedroom space are strategically planned out.











## Product Details :

Overall, the benefits of The La Jolla PODs encompass increased savings, reduced utility bills, minimal maintenance requirements, and eco-friendliness. These advantages make the La Jolla POD van attractive option for those seeking a more affordable and efficient living space.





Birds Eye View: First Floor

## **Birds Eye View: Second Floor**





Product Details :

- vv





## Product Details :

- Light Sand Stucco Finish
- Polished Concrete Floors
- Standard TPO Roof
- Light Texture Dry Wall Finish for Interior
- Mini-Split Heating & Cooling System

### **Structural Insulated Panel System**

SIP panels present a compelling alternative to traditional construction methods for both residential and commercial applications.

## Proprietary Smart Panel System vthat you can trust.



All material components have an approved evaluation report and/or UL certification where applicable.



#### **PROPRIETARY CONNECTION**

With a proprietary system for interlocking panels, Buildshure SIP Panels assemble much in the same way you would assemble Lego Blocks resulting in fas