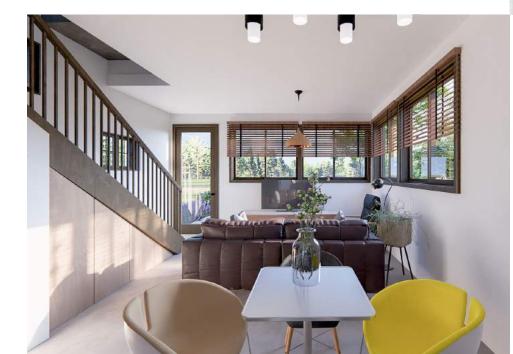

## Introducing The La Jolla POD

Introducing The La Jolla POD, this perfect casita or ADU (Accessory Dwelling Unit) designed to seamlessly integrate into your backyard oasis. This luxurious 967-square-foot La Jolla POD is meticulously crafted to elevate your living experience. Within its walls, discover the perfect fusion of comfort and functionality, featuring a private bath, 2nd story vewing Deck, fully-equipped kitchen, and a versatile office/bedroom space. Whether you seek solitude for creative endeavors or simply crave a tranquil sanctuary to unwind.

## Interior :

Offering 967 square feet of luxury living space. Its sleek design blends seamlessly with the natural landscape, while inside, every inch is thoughtfully utilized for comfort and functionality. The private bath, fully equipped kitchen, and versatile office/Bedroom space are strategically planned out.