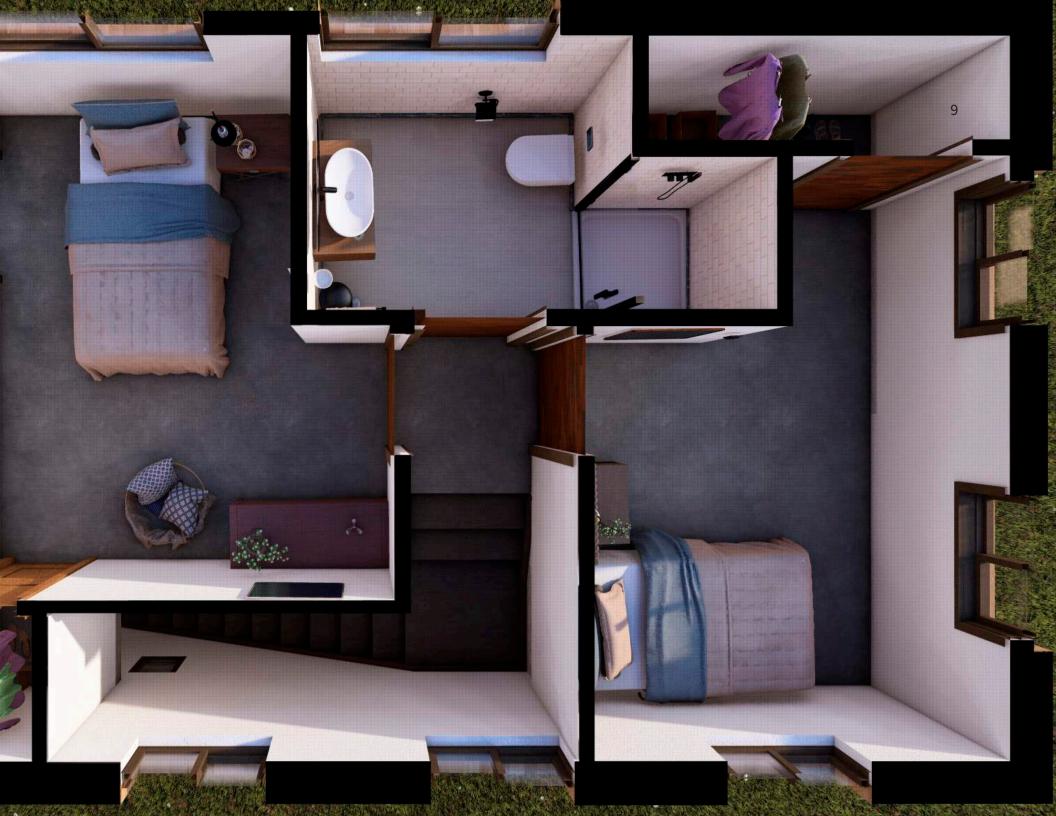

home to La Jolla POD, where every square foot is an invitation to indulge in the art of living well.

## Interior :

Offering 967 square feet of luxury living space. Its sleek design blends seamlessly with the natural landscape, while inside, every inch is thoughtfully utilized for comfort and functionality. The private bath, fully equipped kitchen, and versatile office/Bedroom space are strategically planned out.











## Product Details :

Overall, the benefits of The La Jolla PODs encompass increased savings, reduced utility bills, minimal maintenance requirements, and eco-friendliness. These advantages make the La Jolla POD van attractive option for those seeking a more affordable and efficient living space.





Birds Eye View: First Floor

## **Birds Eye View: Second Floor**





Product Details :

- vv





## Product Details :

- Light Sand Stucco Finish
- Polished Concrete Floors
- Standard TPO Roof
- Light Texture Dry Wall Finish for Interior
- Mini-Split Heating & Cooling System

### **Structural Insulated Panel System**

SIP panels present a compelling alternative to traditional construction methods for both residential and commercial applications.

## Proprietary Smart Panel System vthat you can trust.



All material components have an approved evaluation report and/or UL certification where applicable.



#### **PROPRIETARY CONNECTION**

With a proprietary system for interlocking panels, Buildshure SIP Panels assemble much in the same way you would assemble Lego Blocks resulting in faster installation times and reduced labor costs.



# Financing Availab