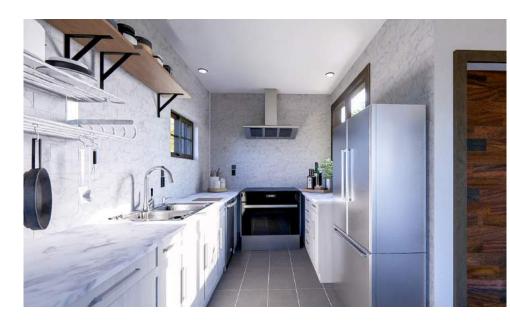

## Interior :

Offering 967 square feet of luxury living space. Its sleek design blends seamlessly with the natural landscape, while inside, every inch is thoughtfully utilized for comfort and functionality. The private bath, fully equipped kitchen, and versatile office/Bedroom space are strategically planned out.