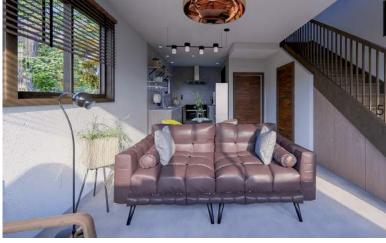

## Introducing The La Jolla POD

Introducing The La Jolla POD, this perfect casita or ADU (Accessory Dwelling Unit) designed to seamlessly integrate into your backyard oasis. This luxurious 967-square-foot La Jolla POD is meticulously crafted to elevate your living experience. Within its walls, discover the perfect fusion of comfort and functionality, featuring a private bath, 2nd story vewing Deck, fully-equipped kitchen, and a versatile office/bedroom space. Whether you seek solitude for creative endeavors or simply crave a tranquil sanctuary to unwind.

## Interior :

Offering 967 square feet of luxury living space. Its sleek design blends seamlessly with the natural landscape, while inside, every inch is thoughtfully utilized for comfort and functionality. The private bath, fully equipped kitchen, and versatile office/Bedroom space are strategically planned out.