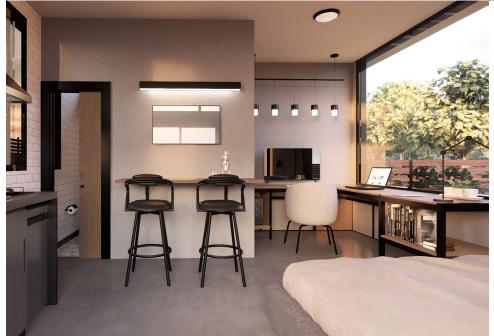

### **Introducing The Retreat POD**

Introducing The Retreat POD, the perfect casita or ADU (Accessory Dwelling Unit) designed to seamlessly integrate into your backyard oasis. This luxurious 352-square-foot studio is meticulously crafted to elevate your living experience. Within its walls, discover the perfect fusion of comfort and functionality, featuring a private bath, fully-equipped kitchen, and a versatile office space. Whether you seek solitude for creative endeavors or simply crave a tranquil sanctuary to unwind.

#### Floor Plan Overview:

Offering 352 square feet of luxury living space. Its sleek design blends seamlessly with the natural landscape, while inside, every inch is thoughtfully utilized for comfort and functionality. The private bath, fully equipped kitchen, and versatile office space are strategically planned out.