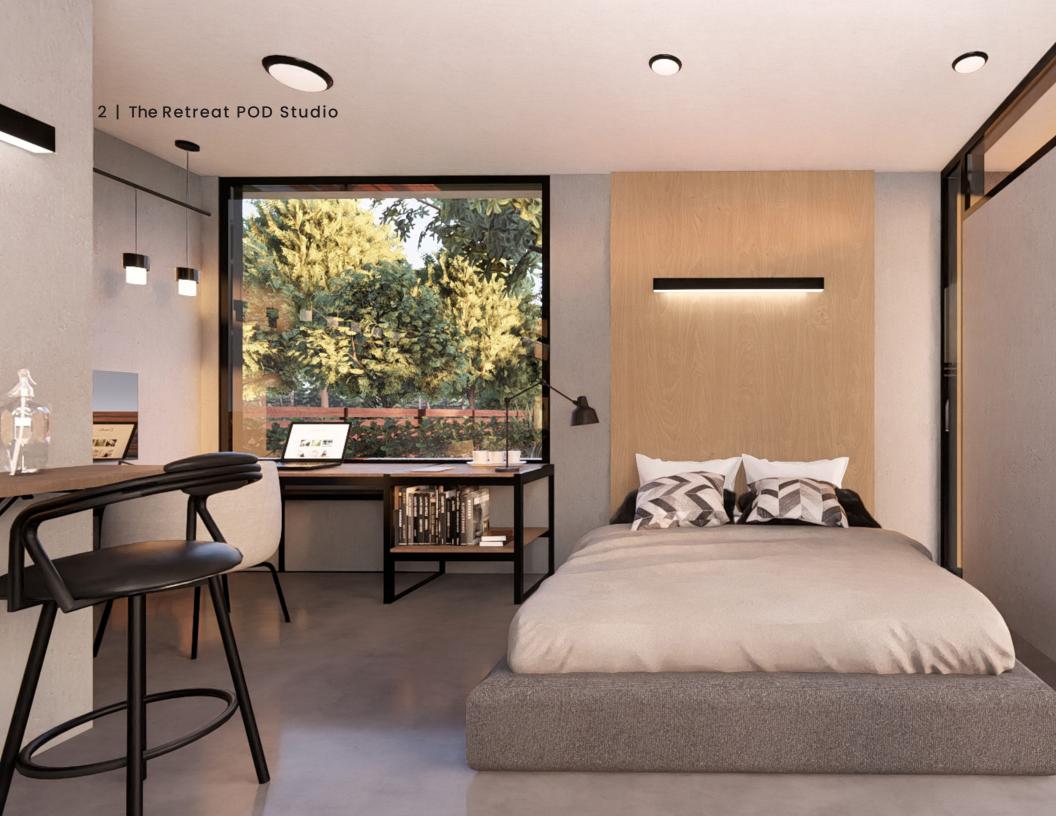

### **Introducing The Retreat POD**

Introducing The Retreat POD, the perfect casita or ADU (Accessory Dwelling Unit) designed to seamlessly integrate into your backyard oasis. This luxurious 352-square-foot studio is meticulously crafted to elevate your living experience. Within its walls, discover the perfect fusion of comfort and functionality, featuring a private bath, fully-equipped kitchen, and a versatile office space. Whether you seek solitude for creative endeavors or simply crave a tranquil sanctuary to unwind.

#### Floor Plan Overview:

Offering 352 square feet of luxury living space. Its sleek design blends seamlessly with the natural landscape, while inside, every inch is thoughtfully utilized for comfort and functionality. The private bath, fully equipped kitchen, and versatile office space are strategically planned out.