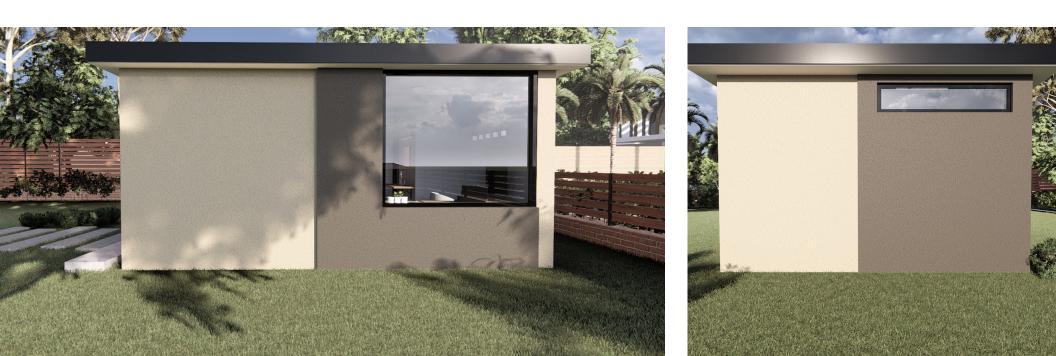

#### Product Details :

- Dimensions 16' x 22' x 9.5' high
- Insulation Values R-24 for Walls, Min. R-40 in roof
- Windows Energy Efficient Dual Pane Windows
- 4" LED Lighting with Dimmable controls
- 5'-0" Glass Slider Door

#### Product Details :

- Light Sand Stucco Finish
- Polished Concrete Floors
- Standard TPO Roof
- Light Texture Dry Wall Finish for Interior
- Mini-Split Heating & Cooling System