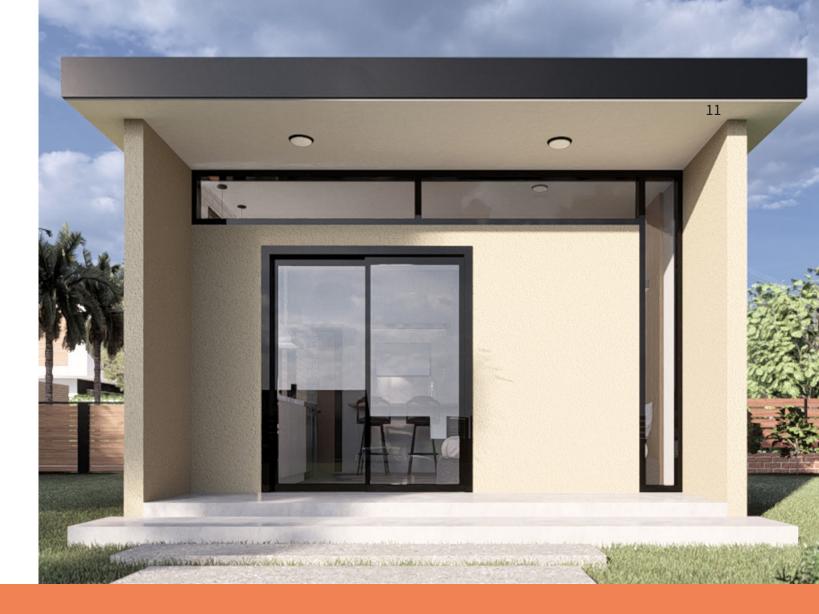

### **Introducing The Retreat POD**

Introducing The Retreat POD, the perfect casita or ADU (Accessory Dwelling Unit) designed to seamlessly integrate into your backyard oasis. This luxurious 352-square-foot studio is meticulously crafted to elevate your living experience. Within its walls, discover the perfect fusion of comfort and functionality, featuring a private bath, fully-equipped kitchen, and a versatile office space. Whether you seek solitude for creative endeavors or simply crave a tranquil sanctuary to unwind.

The Retreat Pod offers a haven tailored to your every need. Embrace the serenity of simplicity and embark on a journey of unparalleled relaxation and inspiration within the confines of your own backyard retreat. Welcome home to Retreat Pod, where every square foot is an invitation to indulge in the art of living well.

#### Floor Plan Overview:

Offering 352 square feet of luxury living space. Its sleek design blends seamlessly with the natural landscape, while inside, every inch is thoughtfully utilized for comfort and functionality. The private bath, fully equipped kitchen, and versatile office space are strategically planned out.

#### Product Highlights :

Overall, the benefits of The Retreat PODs encompass increased savings, reduced utility bills, minimal maintenance requirements, and eco-friendliness. These advantages make Retreat Pod an attractive option for those seeking a more affordable and efficient living space.

#### Product Details :

- Dimensions 16' x 22' x 9.5' high
- Insulation Values R-24 for Walls, Min. R-40 in roof
- Windows Energy Efficient Dual Pane Windows
- 4" LED Lighting with Dimmable controls
- 5'-0" Glass Slider Door

#### Product Details :

- Light Sand Stucco Finish
- Polished Concrete Floors
- Standard TPO Roof
- Light Texture Dry Wall Finish for Interior
- Mini-Split Heating & Cooling System