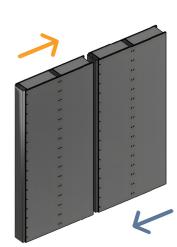

#### **PROPRIETARY CONNECTION**

With a proprietary system for interlocking panels, Buildshure SIP Panels assemble much in the same way you would assemble Lego Blocks resulting in faster installation times and reduced labor costs.