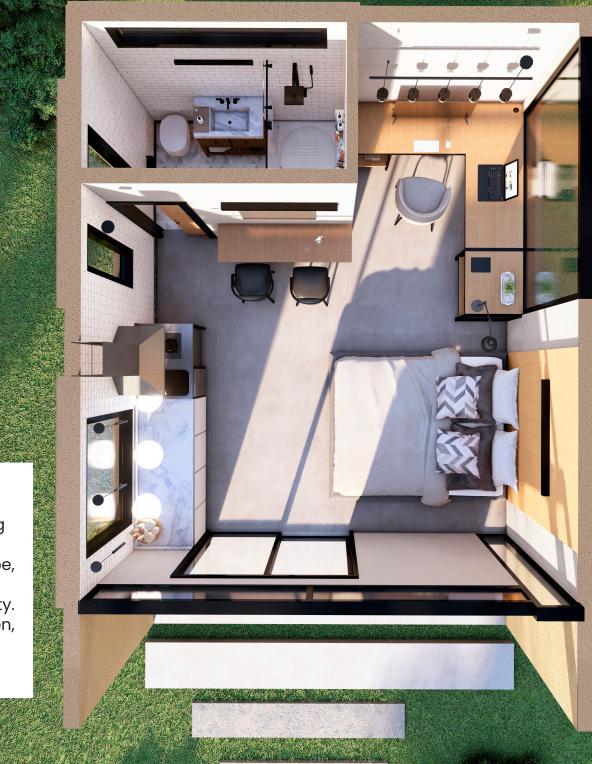

#### Floor Plan Overview:

Offering 352 square feet of luxury living space. Its sleek design blends seamlessly with the natural landscape, while inside, every inch is thoughtfully utilized for comfort and functionality. The private bath, fully equipped kitchen, and versatile office space are strategically planned out.

### **Introducing The Retreat POD**

Introducing The Retreat POD, the perfect casita or ADU (Accessory Dwelling Unit) designed to seamlessly integrate into your backyard oasis. This luxurious 352-square-foot studio is meticulously crafted to elevate your living experience. Within its walls, discover the perfect fusion of comfort and functionality, featuring a private bath, fully-equipped kitchen, and a versatile office space. Whether you seek solitude for creative endeavors or simply crave a tranquil sanctuary to unwind.