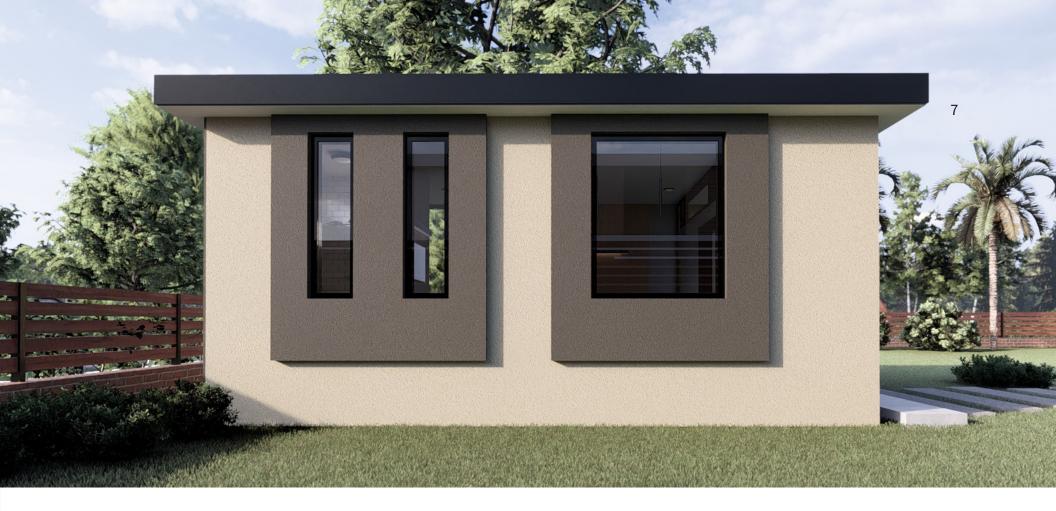

### **Introducing The Retreat POD**

Introducing The Retreat POD, the perfect casita or ADU (Accessory Dwelling Unit) designed to seamlessly integrate into your backyard oasis. This luxurious 352-square-foot studio is meticulously crafted to elevate your living experience. Within its walls, discover the perfect fusion of comfort and functionality, featuring a private bath, fully-equipped kitchen, and a versatile office space. Whether you seek solitude for creative endeavors or simply crave a tranquil sanctuary to unwind.

The Retreat Pod offers a haven tailored to your every need. Embrace the serenity of simplicity and embark on a journey of unparalleled relaxation and inspiration within the confines of your own backyard retreat. Welcome home to Retreat Pod, where every square foot is an invitation to indulge in the art of living well.

#### Floor Plan Overview:

Offering 352 square feet of luxury living space. Its sleek design blends seamlessly with the natural landscape, while inside, every inch is thoughtfully utilized for comfort and functionality. The private bath, fully equipped kitchen, and versatile office space are strategically planned out.